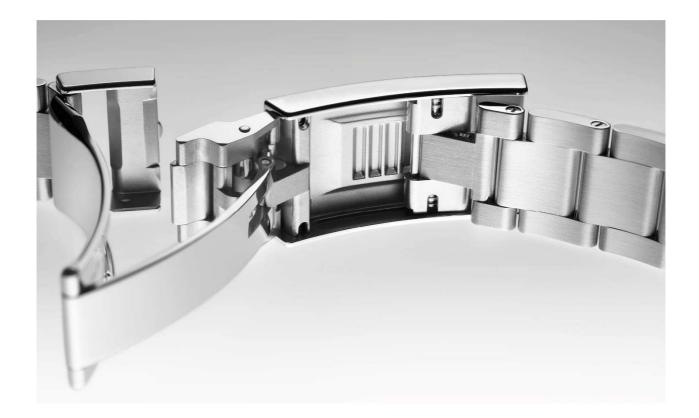

### ROLEX GLIDELOCK FINE-ADJUSTMENT SYSTEM

This particularly inventive mechanism allows the bracelet length to be increased by some 20 mm in increments of approximately 2 mm, using a toothed panel located under the clasp cover. This allows the watch to be worn over a diving suit up to 3 mm thick. The Rolex Glidelock is fitted on the Submariner, Submariner Date, Sea-Dweller and Rolex Deepsea models.

The rack of the Rolex Glidelock system on the Rolex Deepsea can be lifted, allowing the bracelet length to be adjusted without having to remove the watch from the wrist.